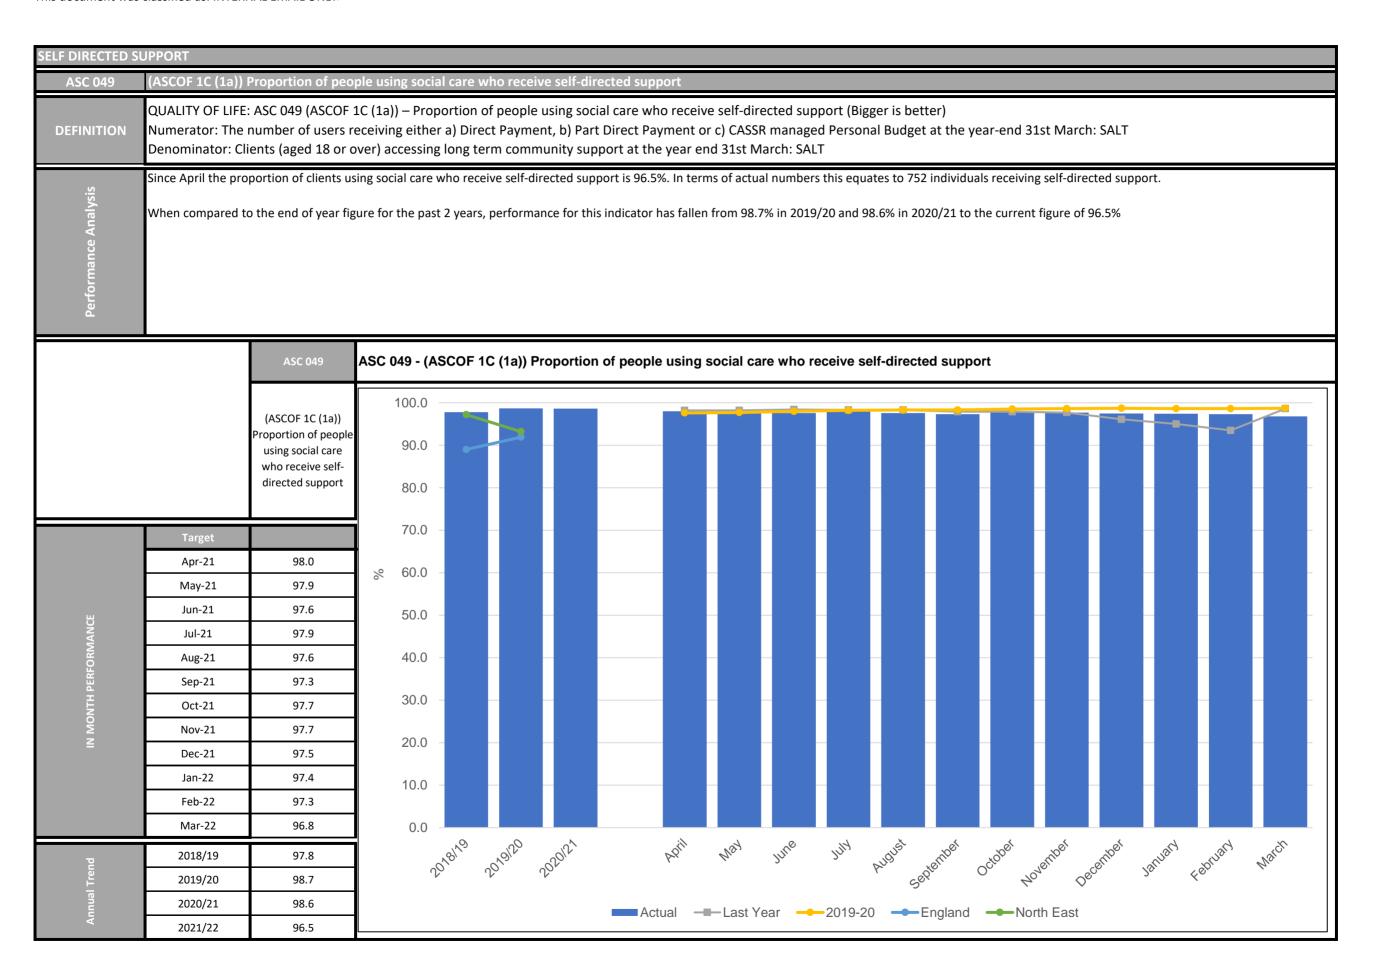

## SELF DIRECTED SUPPORT

ASC 049 - Proportion of people using social care who receive self-directed support

### DEFINITION

QUALITY OF LIFE: ASC 049 (ASCOF 1C (1a)) – Proportion of people using social care who receive self-directed support (Bigger is better)

**Numerator:** The number of users receiving either a) Direct Payment, b) Part Direct Payment or c) CASSR managed Personal Budget at the year-end 31st March: SALT

**Denominator:** Clients (aged 18 or over) accessing long term community support at the year end 31st March: SALT