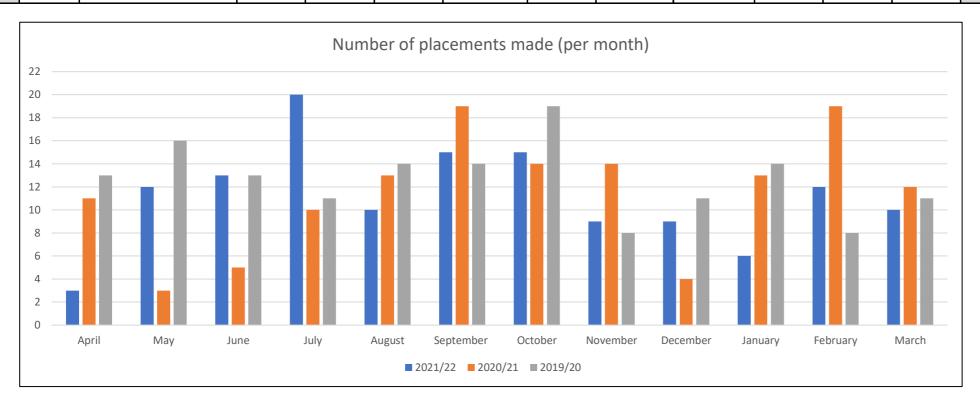

r people population (aged 65 and over) in area (ONS mid-year population estimates).

## Breakdown of placements made per month for the past 3 years

|         | April | May | June | July | August | September | October | November | December | January | February | March | Total |
|---------|-------|-----|------|------|--------|-----------|---------|----------|----------|---------|----------|-------|-------|
| 2021/22 | 3     | 12  | 13   | 20   | 10     | 15        | 15      | 9        | 9        | 6       | 12       | 10    | 134   |
| 2020/21 | 11    | 3   | 5    | 10   | 13     | 19        | 14      | 14       | 4        | 13      | 19       | 12    | 137   |
| 2019/20 | 13    | 16  | 13   | 11   | 14     | 14        | 19      | 8        | 11       | 14      | 8        | 11    | 152   |



ASCOF 2a(2) - 2020-21 Regional breakdown for permanent admissions 65+ (smaller is better)

| 2020/21              |         |
|----------------------|---------|
| North Tyneside       | 424.4   |
| Hartlepool           | 582.4   |
| Northumberland       | 609.6   |
| Stockton-on-Tees     | 619.8   |
| Darlington           | 637.1   |
| Durham               | 658.7   |
| Redcar and Cleveland | 699.9   |
| South Tyneside       | 701.0   |
| Newcastle upon Tyne  | 713.4   |
| Middlesbrough        | 844.3   |
| Gateshead            | 1,060.1 |
| Sunderland           | 1,170.1 |

## SELF DIRECTED SUPPORT

ASC 002- Older people aged 65+ admitted on a permanent basis in the year to residential or nursing care (per 100,000 of pop)

REDUCE THE NEED: ASC 002 (ASCOF 2A-2) – Older people aged 65+ ad