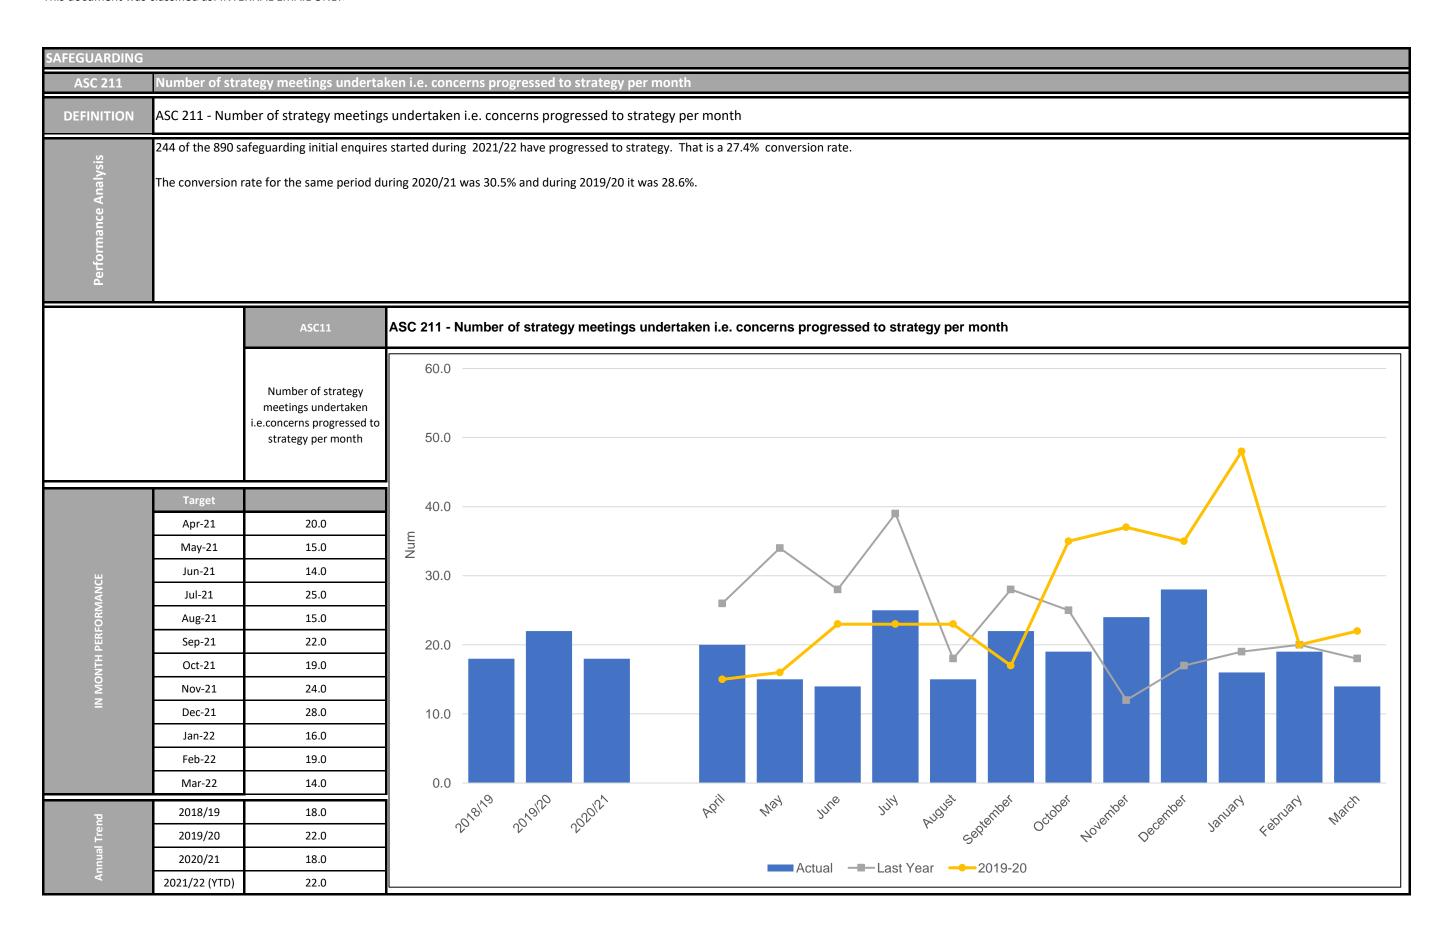

|  |
|                      | 2021/22                                                                                                                                                                                                                                                                                                                                                                                                                                                               | 17.6                                                                                                                                                   | Total Edit of Political Po |  |