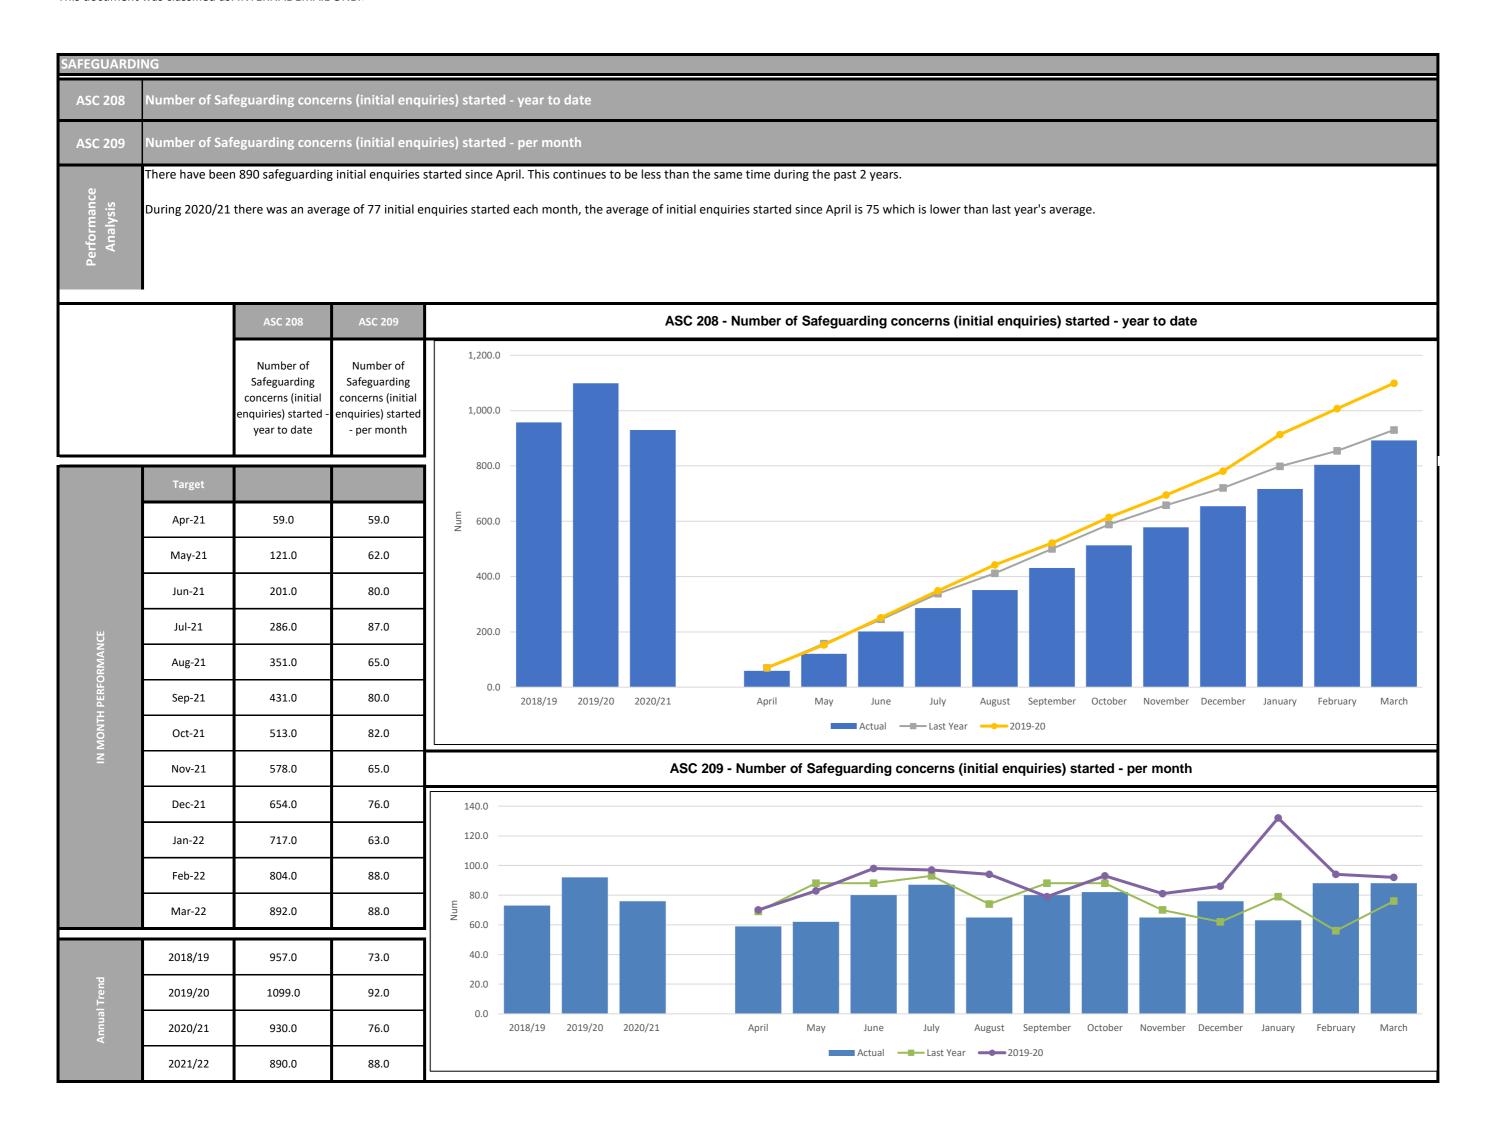

|  |
|                      | 2021/22                                                                                                                                                                                                                                                                                                                                                                                                                                                               | 17.6                                                                                                                                                   | Total Edit of Political Po |  |